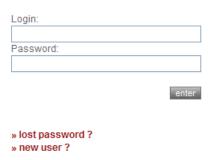

## Access the restricted area

In ICSA2013 home page (www.icsa2013.com) access to the restricted area by clicking over (top left) or over "Access to Restricted Area" (bottom left).

Please select **lost password**, enter the required data and save. The Email must be the full Email address to which this message has been sent.