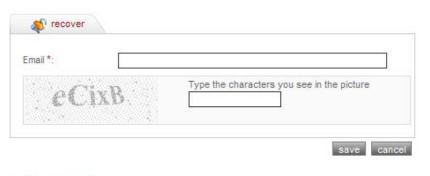

## Access the restricted area

In ICSA2013 home page (www.icsa2013.com) access to the restricted area by clicking over (top left) or over "Access to Restricted Area" (bottom left).

Please select **lost password**, enter the required data and save. The Email must be the full Email address to which this message has been sent.

\* - Required field

After that you will immediately **receive an e-mail** with a <u>custom link</u>, allowing you to re-enter the site with a new password. Please click on the <u>custom link</u> or copy and paste it into your browser. When you visit that page, you will be asked to enter the new password. The password must be composed by a **minimum of 8 characters** and a maximum of **12 – you have to mix letters and numbers** and please avoid the use of special characters (&, %, <, ", etc.).